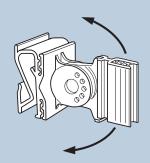

## Features and Benefits

- Versatile sign holder with universal mounting options to add messages to fixtures throughout the store; holds up to three signs
- Integrated hinge adjusts to multiple positions to display signs at ideal viewing angle
- Securely mounts to standard 1.25" H shelf channels, wire front fences, slatwall, and corrugated
- Pivoting SuperGrip® sign holder displays material from .030" to .080" thick; top and bottom card holders display material from .020" to .040" thick