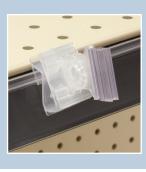

## Mounts to many fixtures - Holds up to three signs

Unique sign holder combines multiple mounting options with sign placement adjustability for ultimate versatility in sign display. SuperGrip® Adjustable Multi-Mount Sign Holder securely mounts to standard 1.25" H shelf channels, wire front fences, slatwall, and corrugated for use throughout the store.

Display up to three signs at once to maximize messaging—card holders display signs at top and bottom, while the pivoting SuperGrip® sign holder provides superior grip and adjusts to display signs at the ideal viewing angle.