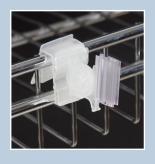

## Features and Benefits

- Versatile sign holder with universal mounting options to add messages to fixtures throughout the store; holds up to three signs
- Integrated hinge adjusts to multiple positions to display signs at ideal viewing angle
- Securely mounts to standard 1.25" H shelf channels, wire front fences, slatwall, and corrugated
- Pivoting SuperGrip® sign holder displays material from .030" to .080" thick; top and bottom card holders display material from .020" to .040" thick

Display up to three signs at once to maximize messaging—card holders display signs at top and bottom, while the pivoting SuperGrip® sign holder provides superior grip and adjusts to display signs at the ideal viewing angle.