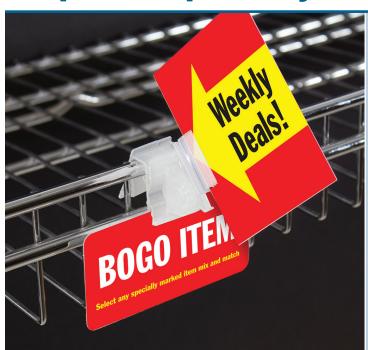

## Mounts to many fixtures - Holds up to three signs

Unique sign holder combines multiple mounting options with sign placement adjustability for ultimate versatility in sign display. SuperGrip® Adjustable Multi-Mount Sign Holder securely mounts to standard 1.25" H shelf channels, wire front fences, slatwall, and corrugated for use throughout the store.

Display up to three signs at once to maximize messaging—card holders display signs at top and bottom, while the pivoting SuperGrip® sign holder provides superior grip and adjusts to display signs at the ideal viewing angle.